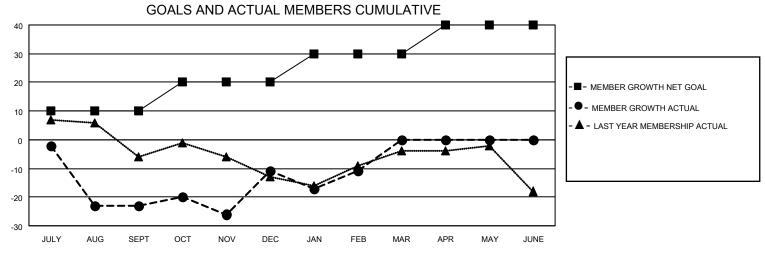

## MONTHLY MEMBERSHIP PROGRESS REPORT

LOCATION ALASKA District 49 B Results as of: 2/28/2022

| Clubs RESULTS FOR 2021-2022 |   |   |   | Members RESULTS FOR 2021-2022 |    |    |    |
|-----------------------------|---|---|---|-------------------------------|----|----|----|
|                             |   |   |   |                               |    |    |    |
| JULY/AUG/SEPT               | 1 | 0 | 1 | JULY/AUG/SEPT                 | 10 | 15 | 36 |
| OCT/NOV/DEC                 | 0 | 1 | 0 | OCT/NOV/DEC                   | 10 | 25 | 11 |
| JAN/FEB/MAR                 | 0 | 0 | 0 | JAN/FEB/MAR                   | 10 | 21 | 7  |
| APR/MAY/JUNE                | 0 | 0 | 0 | APR/MAY/JUNE                  | 10 | 0  | 0  |