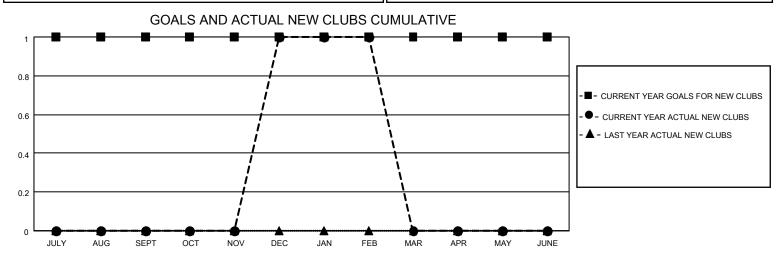

## MONTHLY MEMBERSHIP PROGRESS REPORT

LOCATION ALASKA District 49 B Results as of: 2/28/2022

| Clubs RESULTS FOR 2021-2022 |   |   |   | Members RESULTS FOR 2021-2022 |    |    |    |
|-----------------------------|---|---|---|-------------------------------|----|----|----|
|                             |   |   |   |                               |    |    |    |
| JULY/AUG/SEPT               | 1 | 0 | 1 | JULY/AUG/SEPT                 | 10 | 15 | 36 |
| OCT/NOV/DEC                 | 0 | 1 | 0 | OCT/NOV/DEC                   | 10 | 25 | 11 |
| JAN/FEB/MAR                 | 0 | 0 | 0 | JAN/FEB/MAR                   | 10 | 21 | 7  |
| APR/MAY/JUNE                | 0 | 0 | 0 | APR/MAY/JUNE                  | 10 | 0  | 0  |